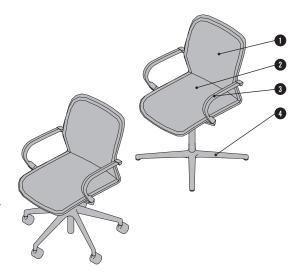

# PRODUCT DESCRIPTION

- **Backrest:** Optionally covered with mesh, upholstered with polyurethane and covered with fabric or leather. If the backrest is configured with upholstery, the seat surface is also upholstered.
- Seat upholstery: Optionally covered with mesh, or upholstered with polyurethane and covered with fabric or leather.
- Frame: In polished aluminium or powder-coated in matt black. Available in two versions: Five-star swivel base: on castors, continuously height adjustable using gas pressure spring. Hard castors for soft floors or soft castors for hard floors. Four-star swivel base: on glides, with included return mechanism. Glides are available as plastic or felt glides.
- Armrests: Made of plastic (polyoxymethylene) in black. Armrest pads optionally available in leather. If the chair is covered in fabric or mesh, the armrest pad can be chosen in leather from the price group L1.
  If the seat surface is chosen in L1 or L5 leather, the armrest can be configured in the same colours or in the black of the same price group.