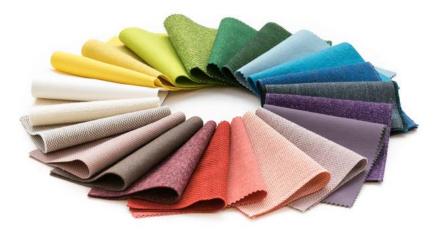

### FABRIC AND LEATHER

Various fabric collections are available for the cover: Xtreme Plus, Urban Plus, Era, Step, Step Melange, Soft Next, Remix, Mainline Flax, Focus, Panama, Fiord, Steelcut, Fox, Assam, Focus Melange, Artisan, The Cool, Steelcut Trio, Hallingdal, Opera, Elle, Coda. Various leather collections: Ultra, Spectrum.