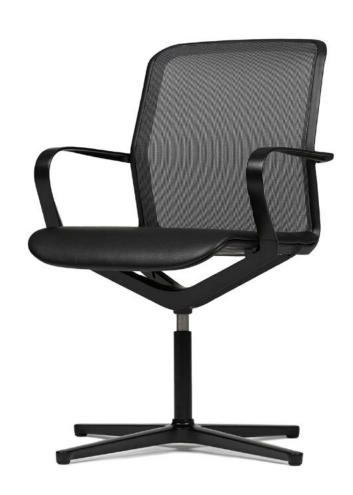

# FILO CHAIR

The Filo Chair embodies a new office chair type with very comfortable seating for conference, meeting and executive areas, as well as for workstations in the front office. The Filo Chair offers permanent flexibility: Filo reacts synchronously to the user's mi-

cro-movements and becomes a tool for concentration. Lightness and finesse are hidden in the design.

Design: E00S

# PRODUCT DESCRIPTION

- **Backrest:** Optionally covered with mesh, upholstered with polyurethane and covered with fabric or leather. If the backrest is configured with upholstery, the seat surface is also upholstered.
- Seat upholstery: Optionally covered with mesh, or upholstered with polyurethane and covered with fabric or leather.
- Frame: In polished aluminium or powder-coated in matt black. Available in two versions: Five-star swivel base: on castors, continuously height adjustable using gas pressure spring. Hard castors for soft floors or soft castors for hard floors. Four-star swivel base: on glides, with included return mechanism. Glides are available as plastic or felt glides.
- Armrests: Made of plastic (polyoxymethylene) in black. Armrest pads optionally available in leather. If the chair is covered in fabric or mesh, the armrest pad can be chosen in leather from the price group L1.
  If the seat surface is chosen in L1 or L5 leather, the armrest can be configured in the same colours or in the black of the same price group.