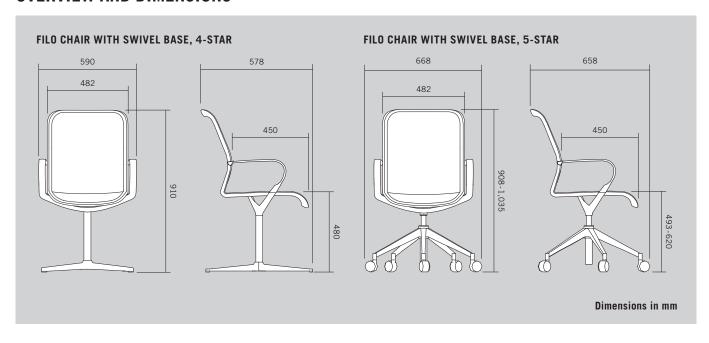

h polyurethane and covered with fabric or leather.
- Frame: In polished aluminium or powder-coated in matt black. Available in two versions: Five-star swivel base: on castors, continuously height adjustable using gas pressure spring. Hard castors for soft floors or soft castors for hard floors. Four-star swivel base: on glides, with included return mechanism. Glides are available as plastic or felt glides.
- Armrests: Made of plastic (polyoxymethylene) in black. Armrest pads optionally available in leather. If the chair is covered in fabric or mesh, the armrest pad can be chosen in leather from the price group L1.
  If the seat surface is chosen in L1 or L5 leather, the armrest can be configured in the same colours or in the black of the same price group.



# **OVERVIEW AND DIMENSIONS**





# **COLOURS AND MATERIALS**

## MATERIALS AND SURFACES

The following materials and colours are available for this product:

• . . . . . . . available - . . . . . . not available

| PRODUCT         | Mesh filo | fabric PO – P5 | leather L1, L5 | AP polished aluminium | polyamide, SZ black |
|-----------------|-----------|----------------|----------------|-----------------------|---------------------|
| Seat upholstery | •         | •              | •              | -                     | -                   |
| Backrest        | •         | •              | •              | -                     | -                   |
| Frame           | -         | -              | -              | •                     | -                   |
| Armrest pads    | -         | -              | •