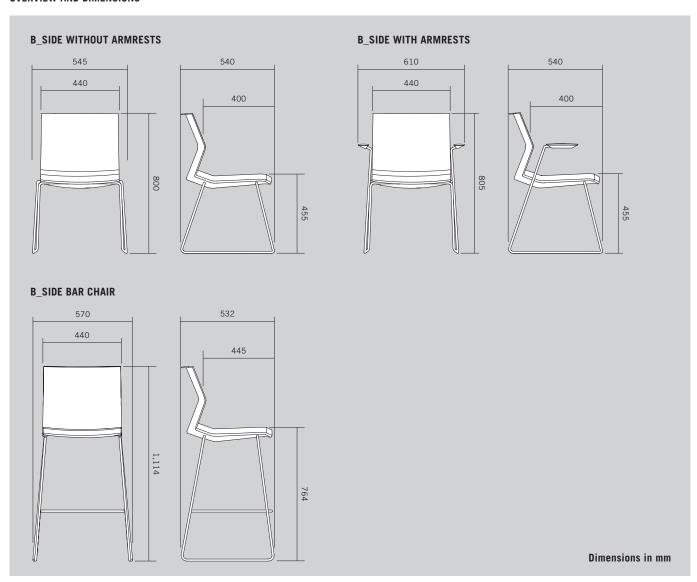

rob







## PRODUCT DESCRIPTION

B\_Side is available as a chair and bar chair.

- Seat upholstery: Ergonomically shaped seat upholstery made of flame-resistant polyurethane cold foam.
- 2 Backrest: Plastic shell made of polypropylene in black or white. Seat upholstery: Seat upholstery with fabric or leather covering. Full upholstery: Seat upholstery and backrest with fabric cover.
- **3 Frame:** Skid frame in chrome or powder-coated in black. Can be ordered without castors for soft floors, with universal glides or felt glides.
- Armrests: Plastic in white or black. With seat upholstery, the same colour as the backrest; with full upholstery, colour is freely selectable. The chair is available with/without armrests, the bar chair only without armrests.



### **OVERVIEW AND DIMENSIONS**





# **OPTIONS AND ACCESSORIES**

## STACKABLE FRAME



B\_Side chair is optionally available in a stackable version.

- · without armrests: a maximum of 6 chairs can be stacked.
- · with armrests: a maximum of 4 chairs can be stacked.
- $\cdot \ with \ stacking \ trolley: \ a \ maximum \ of \ 8 \ chairs \ with/without \ armrests \ can \ be \ stacked.$

### STACKING TROLLEY

The stacking trolley consists of steel tube and plate, in black and with castors (without brake). DIMENSIONS: 677/677/238 mm.







# **COLOURS & MATERIALS**

## METAL SURFACE POWDER-COATED



SZ black

### METAL SURFACE GALVANISED



CR chrome

### SOLID-COLOURED PLASTIC





WI white

SZ black

## FABRIC AND LEATHER



Various fabric collections are available for the cover: Era, Urban Plus, Xtreme Plus, Step, Step