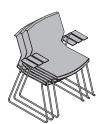

## STACKABLE FRAME

B\_Side chair is optionally available in a stackable version.

- · without armrests: a maximum of 6 chairs can be stacked.
- · with armrests: a maximum of 4 chairs can be stacked.
- $\cdot \ with \ stacking \ trolley: \ a \ maximum \ of \ 8 \ chairs \ with/without \ armrests \ can \ be \ stacked.$