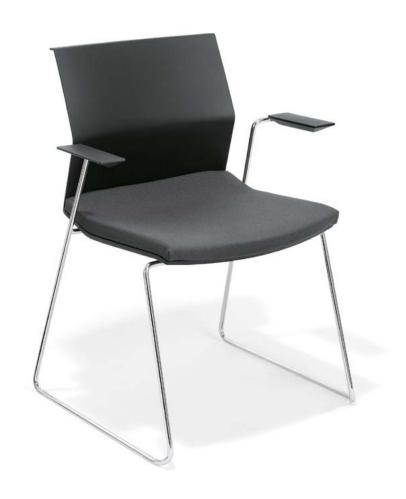

# B SIDE

Lean volume, clear geometries and minimalistic material dimensions define the shape. B\_Side, a visitors' chair with an extremely comfortable seat and an elastic backrest, comfortably upholstered seat,

and an ergonomically shaped backrest. B\_Side can be used in different areas: from cafeterias, to seminar and meeting rooms, to auditoriums.

Design: b4k, Andreas Krob