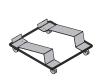

### STACKING TROLLEY

The stacking trolley consists of steel tube and plate, in black and with castors (without brake). DIMENSIONS: 677/677/238 mm.