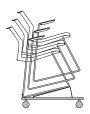

## STACKABLE FRAME

B\_Side chair is optionally available in a stackable version.

- · without armrests: a maximum of 6 chairs can be stacked.
- · with armrests: a maximum of 4 chairs can be stacked.
- $\cdot \ with \ stacking \ trolley: \ a \ maximum \ of \ 8 \ chairs \ with/without \ armrests \ can \ be \ stacked.$

### STACKING TROLLEY

The stacking trolley consists of steel tube and plate, in black and with castors (without brake). DIMENSIONS: 677/677/238 mm.