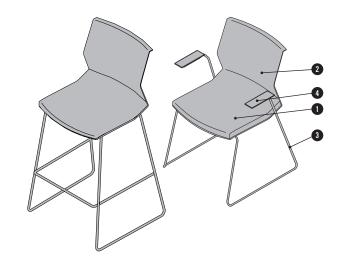

## PRODUCT DESCRIPTION

B\_Side is available as a chair and bar chair.

- Seat upholstery: Ergonomically shaped seat upholstery made of flame-resistant polyurethane cold foam.
- 2 Backrest: Plastic shell made of polypropylene in black or white. Seat upholstery: Seat upholstery with fabric or leather covering. Full upholstery: Seat upholstery and backrest with fabric cover.
- **3 Frame:** Skid frame in chrome or powder-coated in black. Can be ordered without castors for soft floors, with universal glides or felt glides.
- Armrests: Plastic in white or black. With seat upholstery, the same colour as the backrest; with full upholstery, colour is freely selectable. The chair is available with/without armrests, the bar chair only without armrests.