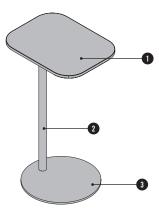

- Table top: 12 mm Fenix, compact board Exterior 12 mm or 13 mm compact board in melamine or veneer
- 2 Frame: matt black, steel, powder-coated
- 3 Base plate: matt black, steel, powder-coated