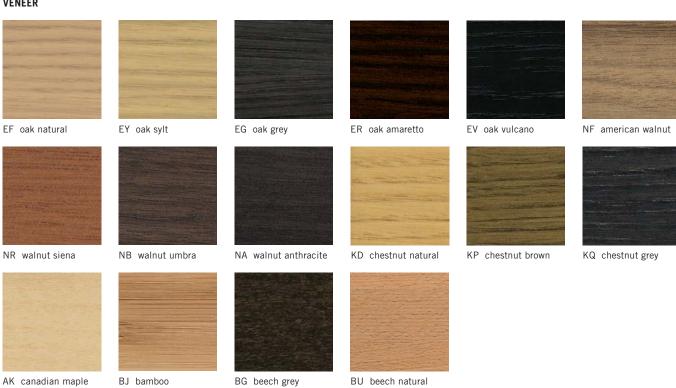

list C-Side Table is available in the height of 65 cm and has a high stability thanks to the compact design. The table top can be configured individually. The table legs and base are made of black powder-coated steel. The C-Side Table is flexible and easy to lift and move.





## PRODUCT DESCRIPTION

C-SIDE TABLE - a modern side table that can be used in a variety of ways in lounge and communication areas. C-Side Table impresses with its simple design and can be combined with all Bene product groups.

- Table top: 12 mm Fenix, compact board Exterior 12 mm or 13 mm compact board in melamine or veneer
- 2 Frame: matt black, steel, powder-coated
- 3 Base plate: matt black, steel, powder-coated



## **OVERVIEW & DIMENSIONS**





## **COLOURS & MATERIALS**

#### MELAMINE



#### **VENEER**



Veneers also available in matt finish.

### FENIX,



3