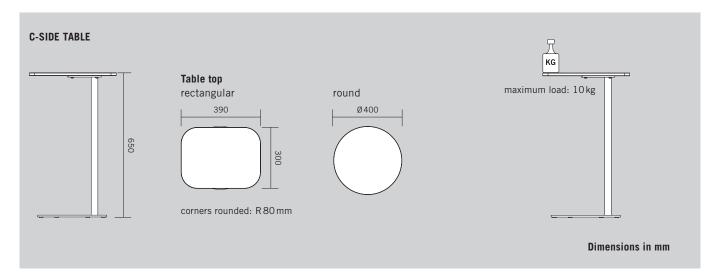

**Design: Christian Horner** 

The minimalist C-Side Table is available in the height of 65 cm and has a high stability thanks to the compact design. The table top can be configured individually. The table legs and base are made of black powder-coated steel. The C-Side Table is flexible and easy to lift and move.

## **OVERVIEW & DIMENSIONS**