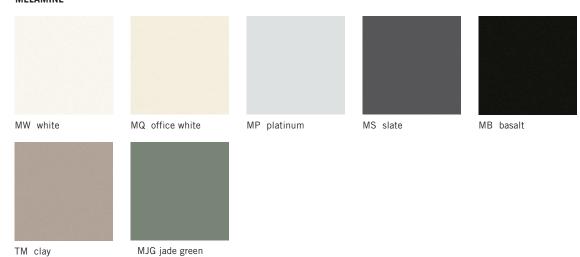

rner** 

The minimalist C-Side Table is available in the height of 65 cm and has a high stability thanks to the compact design. The table top can be configured individually. The table legs and base are made of black powder-coated steel. The C-Side Table is flexible and easy to lift and move.





## PRODUCT DESCRIPTION

C-SIDE TABLE - a modern side table that can be used in a variety of ways in lounge and communication areas. C-Side Table impresses with its simple design and can be combined with all Bene product groups.

- Table top: 12 mm Fenix, compact board Exterior 12 mm or 13 mm compact board in melamine or veneer
- 2 Frame: matt black, steel, powder-coated
- 3 Base plate: matt black, steel, powder-coated



## **OVERVIEW & DIMENSIONS**





## **COLOURS & MATERIALS**

#### MELAMINE



#### **VENEER**



Veneers also available in matt finish.

### FENIX,



3