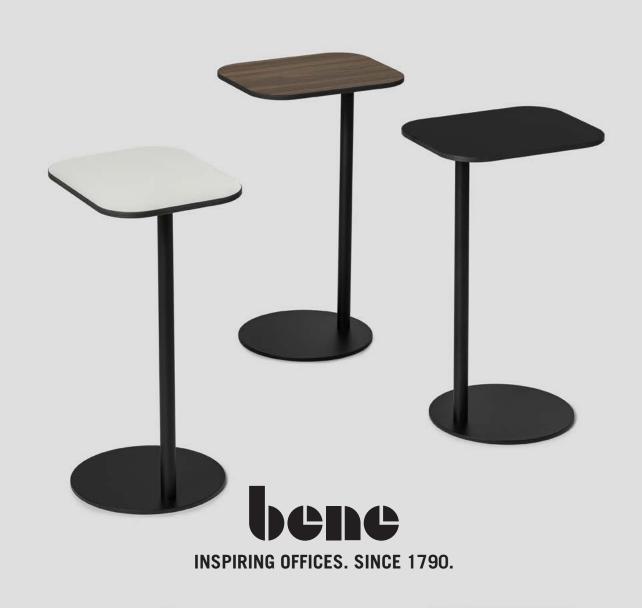

#### **AESTHETIC & FUNCTIONAL**

The C-Side Table combines functionality and design. It is an indispensable element, especially in lounge and communication areas, and is a perfect complement to the furnishing of these areas. The side table can be used as a touch-down workstation or serve as a place for personal items.

**Design: Christian Horner** 

The minimalist C-Side Table is available in the height of 65 cm and has a high stability thanks to the compact design. The table top can be configured individually. The table legs and base are made of black powder-coated steel. The C-Side Table is flexible and easy to lift and move.

## PRODUCT DESCRIPTION

C-SIDE TABLE - a modern side table that can be used in a variety of ways in lounge and communication areas. C-Side Table impresses with its simple design and can be combined with all Bene product groups.