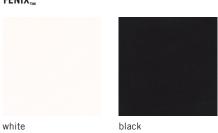

and has a high stability thanks to the compact design. The table top can be configured individually. The table legs and base are made of black powder-coated steel. The C-Side Table is flexible and easy to lift and move.





## PRODUCT DESCRIPTION

C-SIDE TABLE - a modern side table that can be used in a variety of ways in lounge and communication areas. C-Side Table impresses with its simple design and can be combined with all Bene product groups.

- Table top: 12 mm Fenix, compact board Exterior 12 mm or 13 mm compact board in melamine or veneer
- 2 Frame: matt black, steel, powder-coated
- 3 Base plate: matt black, steel, powder-coated



## **OVERVIEW & DIMENSIONS**





## **COLOURS & MATERIALS**

#### MELAMINE



#### **VENEER**



Veneers also available in matt finish.

### FENIX,



3