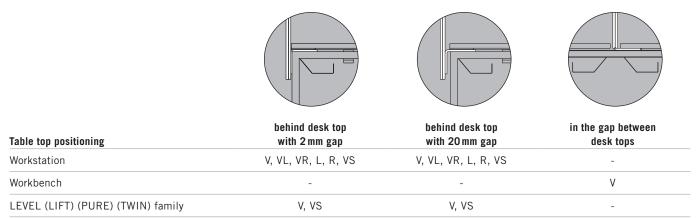

## POTENTIAL CONNECTION OPTIONS / CONNECTION POSITIONS OF THE PANEL TO THE TABLE SIDES

| Table top positioning             | behind shortened<br>desk top | centered on<br>connecting bar |
|-----------------------------------|------------------------------|-------------------------------|
| Workstation                       | V, VL, VR, VS                | -                             |
| Workbench                         | -                            | -                             |
| LEVEL (LIFT) (PURE) (TWIN) family | -                            | V                             |