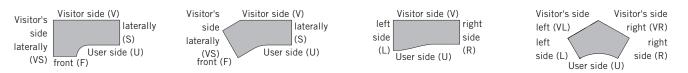

#### Definition of table top sides / desk top shape alignment

The desktop shapes illustrated are shown in a left-sided version. Right-handed versions are mirror-inverted to these.