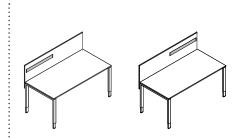

# **T-PANEL BASIC**

The T-Panel Basic creates workspaces and enables concentrated work. With its slimline appearance and rounded top edge, it conveys a modern character and enhances any workplace. The optional organisation rail allows it to be extended with various accessories. The design allows the fabric cover to be replaced if it becomes soiled or damaged and is synonymous with durability. Thanks to the use of fewer materials, a high proportion of natural materials and the ability to separate and recycle all components by type, the table panel is particularly sustainable. Its slim design and textile surface harmonise with various furnishing styles and offer flexible application options.

### **T-Panel Basic**