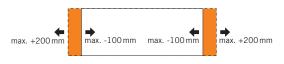

## PANEL OVERHANGS

The panel can be enlarged or reduced in different directions by the specified dimensions.

### **T-Panel Basic**