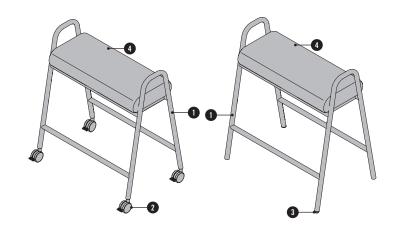

## PRODUCT DESCRIPTION

1 Frame: Metal powder-coated in SZ black

2 Castors: Plastic in SZ black, braked

3 Glides: Felt

◆ Seat: Covers are available in the fabric groups P0 - P5 & leather groups L1, L5, according to Bene seating furniture collection. Cushion with dimensionally stable polyurethane foam padding, flame-resistant pursuant to BS 5852 Part 2, Ignition Source 5 (Crib 5).

#### HINGED SEAT WITH STORAGE COMPARTMENT

A hinge on the frame makes it possible to flip up the seat to access additional storage space for personal items or for a power bank to charge electronic devices.

A cable feedthrough on the narrow end enables tidy cable routing even when the seat is closed.

The locking tab makes it possible to attach a combination lock. (not included in the delivery)