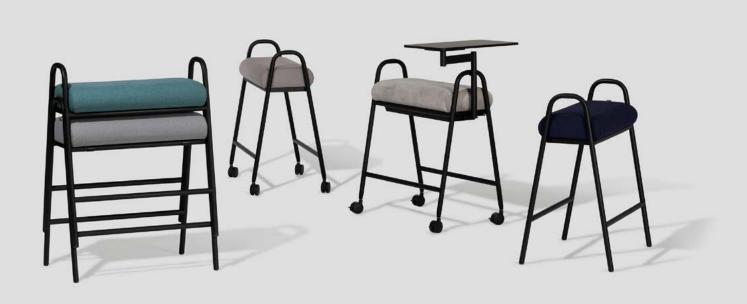

# U-TURN

### THE MOBILE ALL-ROUNDER

U-TURN is the ideal seat for workshop areas. The swivel action tabletop offers ample space for placing a laptop or other work tools. When not in use, items items can be stowed away in a storage box beneath the flip top seat, with just one flick of the wrist. A version of the U-TURN with castors offers

even greater flexibility and mobile movement. U-TURN is also suitable for use in classic work-places, particularly the version on glides. The raised seating position makes U-TURN the ideal seat for use with electronic or manual height-adjustable tables.

#### TABLE

Swivelling table attachment supported by two pivots. Maximum load 3 kg. The table attachment can also be retrofitted.

Dimension: W: 500 mm, D: 320 mm, H: 367 mm Colour & material: Fenix black, 12 mm compact board