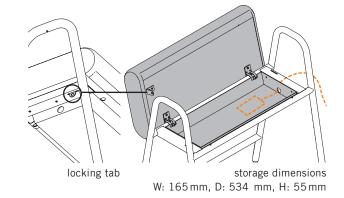

#### HINGED SEAT WITH STORAGE COMPARTMENT

A hinge on the frame makes it possible to flip up the seat to access additional storage space for personal items or for a power bank to charge electronic devices.

A cable feedthrough on the narrow end enables tidy cable routing even when the seat is closed.

The locking tab makes it possible to attach a combination lock. (not included in the delivery)