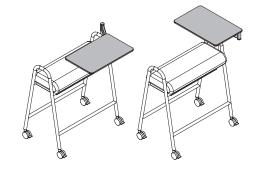

#### TABLE

Swivelling table attachment supported by two pivots. Maximum load 3 kg. The table attachment can also be retrofitted.

Dimension: W: 500 mm, D: 320 mm, H: 367 mm Colour & material: Fenix black, 12 mm compact board