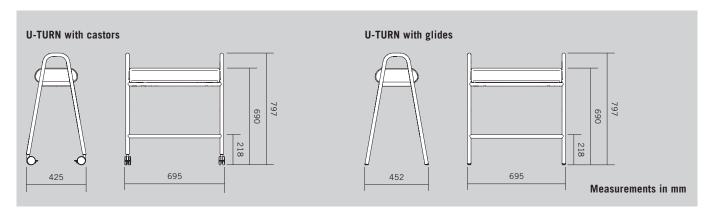

p seat, with just one flick of the wrist. A version of the U-TURN with castors offers

even greater flexibility and mobile movement. U-TURN is also suitable for use in classic work-places, particularly the version on glides. The raised seating position makes U-TURN the ideal seat for use with electronic or manual height-adjustable tables.

**Design: Christian Horner** 







## PRODUCT DESCRIPTION

1 Frame: Metal powder-coated in SZ black

2 Castors: Plastic in SZ black, braked

3 Glides: Felt

◆ Seat: Covers are available in the fabric groups P0 - P5 & leather groups L1, L5, according to Bene seating furniture collection. Cushion with dimensionally stable polyurethane foam padding, flame-resistant pursuant to BS 5852 Part 2, Ignition Source 5 (Crib 5).



## **OVERVIEW AND DIMENSIONS**



## **OPTIONS**

#### HINGED SEAT WITH STORAGE COMPARTMENT

A hinge on the frame makes it possible to flip up the seat to access additional storage space for personal items or for a power bank to charge electronic devices.

A cable feedthrough on the narrow end enables tidy cable routing even when the seat is closed.

The locking tab makes it possible to attach a combination lock. (not included in the delivery)



#### TABLE

Swivelling table attachment supported by two pivots. Maximum load 3 kg. The table attachment can also be retrofitted.



Dimension: W: 500 mm, D: 320 mm, H: 367 mm Colour & material: Fenix black, 12 mm compact board





# **COLOURS & MATERIALS**



All fabric and leather collections are available as reference material:
Era, Urban Plus, Xtreme Plus, Step, Step Melang