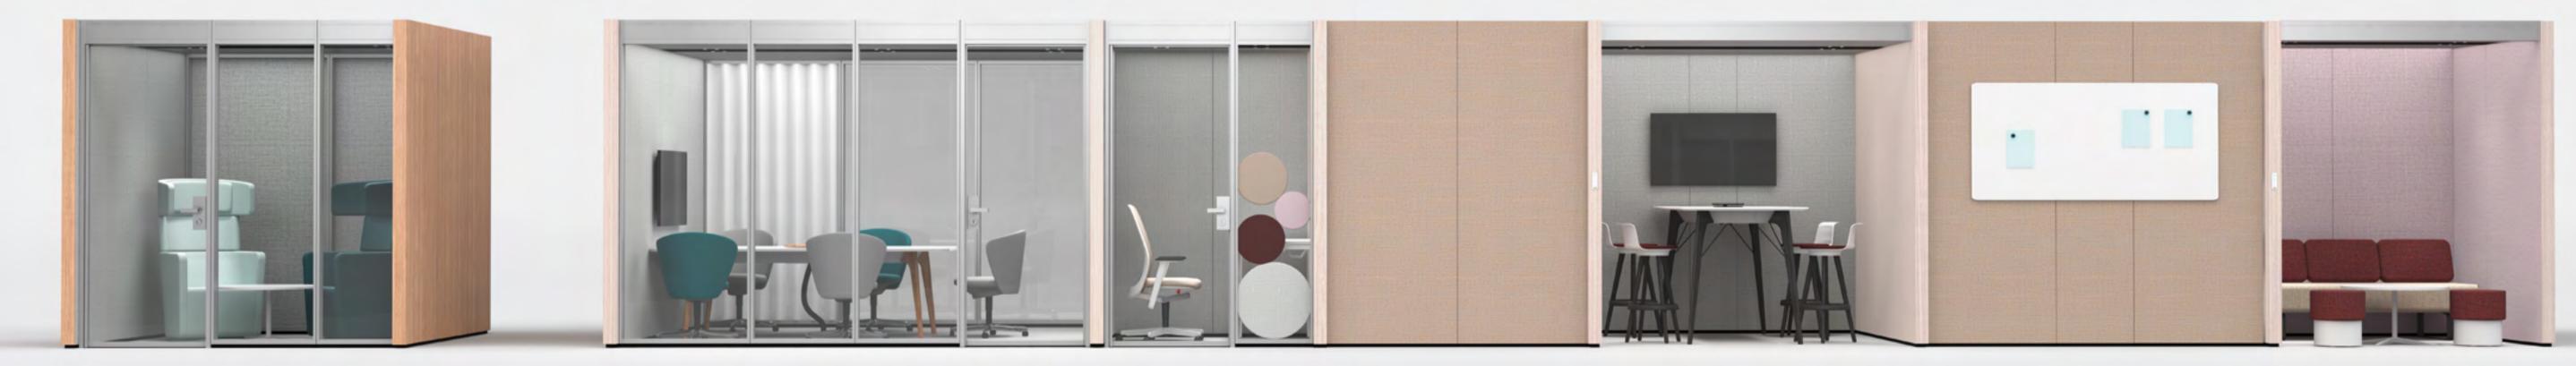

### Smart niches in an open space.

NOOXS is a construction set comprising of wall, ceiling and door elements - easy to plan and quick to assemble and dismantle. Thanks to its smart and flexible design, NOOXS will accompany your office throughout the years, adapting to its changing needs.

## INFRASTRUCTURE TEAMWORK.

You can achieve more in a team than on your own. NOOXS delivers a whole range of spaces for teams and their different needs, thus preparing the ground upon which ideas will best flourish.

#### NOOXS THINK TANK.

The freestanding roomin-room system with integrated ventilation and lighting creates temporary private zones in open spaces. While glazed elements convey an atmosphere of lightness, curtains and blinds offer optional privacy if desired. Uniquely designed and available in four sizes, THINK TANK offers high quality comfort, a complete technical infrastructure and excellent noise protection in an extremely short assembly time. An environment that will stimulate your imagination in next to no time.