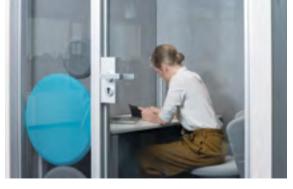

#### NOOXS THINK TANK.

The freestanding roomin-room system with integrated ventilation and lighting creates temporary private zones in open spaces. While glazed elements convey an atmosphere of lightness, curtains and blinds offer optional privacy if desired. Uniquely designed and available in four sizes, THINK TANK offers high quality comfort, a complete technical infrastructure and excellent noise protection in an extremely short assembly time. An environment that will stimulate your imagination in next to no time.