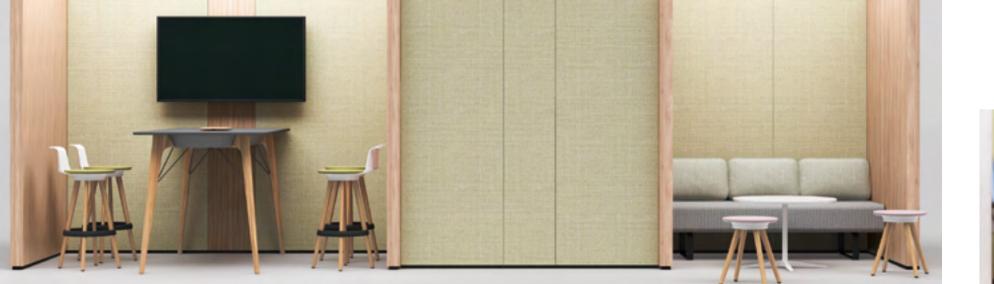

### Smart niches in an open space.

NOOXS is a construction set comprising of wall, ceiling and door elements - easy to plan and quick to assemble and dismantle. Thanks to its smart and flexible design, NOOXS will accompany your office throughout the years, adapting to its changing needs.

## INFRASTRUCTURE TEAMWORK.

You can achieve more in a team than on your own. NOOXS delivers a whole range of spaces for teams and their different needs, thus preparing the ground upon which ideas will best flourish.