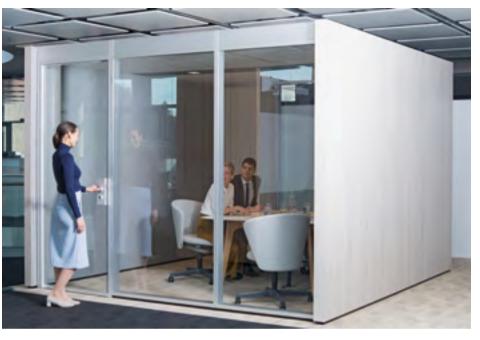

#### NOOXS THINK TANK.

The freestanding roomin-room system with integrated ventilation and lighting creates temporary private zones in open spaces. While glazed elements convey an atmosphere of lightness, curtains and blinds offer optional privacy if desired. Uniquely designed and available in four sizes, THINK TANK offers high quality comfort, a complete technical infrastructure and excellent noise protection in an extremely short assembly time. An environment that will stimulate your imagination in next to no time.

PERSONS EXTERIOR H/D/W (IN CM)

183 | 180

4-6 363 | 380

MODULAR, NOOXS STRUCTURES

space system by Bene cre- ness box, phone booth or ates semi-secluded nich- media hub, NOOXS is es or enclosed meetings a smart way to distinctly areas in open plan offices, define different work adaptable to your needs. spaces.