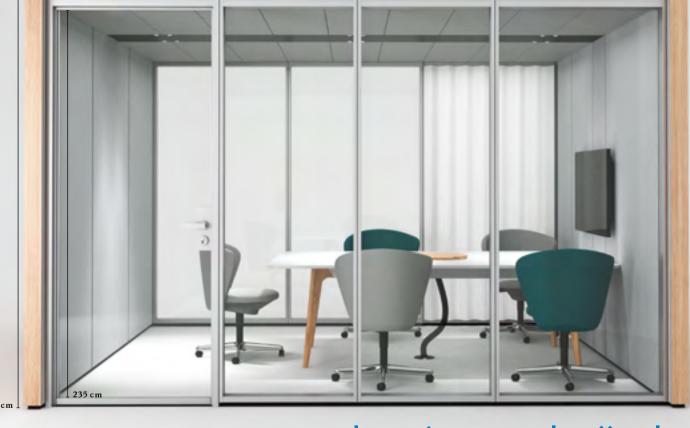

#### NOOXS THINK TANK.

The freestanding roomin-room system with integrated ventilation and lighting creates temporary private zones in open spaces. While glazed elements convey an atmosphere of lightness, curtains and blinds offer optional privacy if desired. Uniquely designed and available in four sizes, THINK TANK offers high quality comfort, a complete technical infrastructure and excellent noise protection in an extremely short assembly time. An environment that will stimulate your imagination in next to no time.

PERSONS EXTERIOR H/D/W (IN CM)

183 | 180

4-6 363 | 380

MODULAR, NOOXS STRUCTURES

space system by Bene cre- ness box, phone booth or ates semi-secluded nich- media hub, NOOXS is es or enclosed meetings a smart way to distinctly areas in open plan offices, define different work adaptable to your needs. spaces.